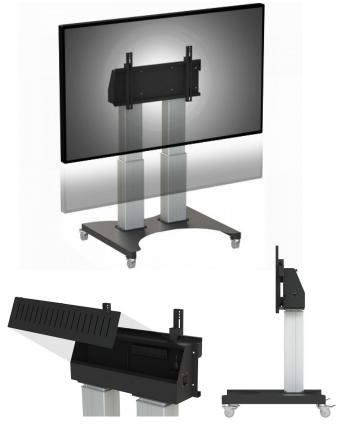

## **FEATURES**

Simple elegance - all cables are hidden within the column.

Supremely stable - the sturdy base is hidden beneath a neat cover.

Easy access - base cover is sculpted for wheelchair access.

Enhance the experience further with on-board accessories -

including sound bar mount, video conference camera mount, anti-crush bar, laptop shelf, laptop secure wall mount, Apple TV and Intel NUC.

Vertical range and position -

500mm of electronic vertical movement

Warranty - 5 year return to base warranty

Two stylish columns with near silent telescopic movement (500mm of vertical travel) that includes integrated (and hidden) power distribution as standard.

The trolley is easily maneuvered and incredibly stable, allowing the screen resource to be quickly and safely shared.