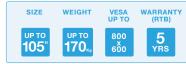

## HI-LO® MONO HEAVY DUTY SCREEN MOUNT RANGE

|                                                       | MAX    | MAX    | MAX        | HEIGHT<br>ADJUSTMENT | HEIGHT FROM FLOOR TO REAR OF SCREEN |
|-------------------------------------------------------|--------|--------|------------|----------------------|-------------------------------------|
| CODE                                                  | SCREEN | WEIGHT | VESA       | (VERTICAL)           | LOWERED/RAISED                      |
| 0440 FL                                               | 105"   | 1701   | 1000 000   | 500                  | 070/4070                            |
| 8410 Electric Hi-Lo Mono 500 Heavy Duty Wall to Floor | 105"   | 170kg  | 1200 x 600 | 500mm                | 872/1372mm                          |
| 8411 Electric Hi-Lo Mono 600 Heavy Duty Wall to Floor | 105"   | 170kg  | 1200 x 600 | 600mm                | 1132/1732mm                         |
| 8400 Electric Hi-Lo Mono 500 Heavy Duty Trolley       | 105"   | 170kg  | 1200 x 600 | 500mm                | 1035/1535mm                         |
| 8401 Electric Hi-Lo Mono 600 Heavy Duty Trolley       | 105"   | 170kg  | 1200 x 600 | 600mm                | 1295/1895mm                         |
| 8405 Electric Hi-Lo Mono 500 Heavy Duty Free Standing | 105"   | 170kg  | 1200 x 600 | 500mm                | 915/1415mm                          |
| 8406 Electric Hi-Lo Mono 600 Heavy Duty Free Standing | 105"   | 170kg  | 1200 x 600 | 600mm                | 1175/1775mm                         |